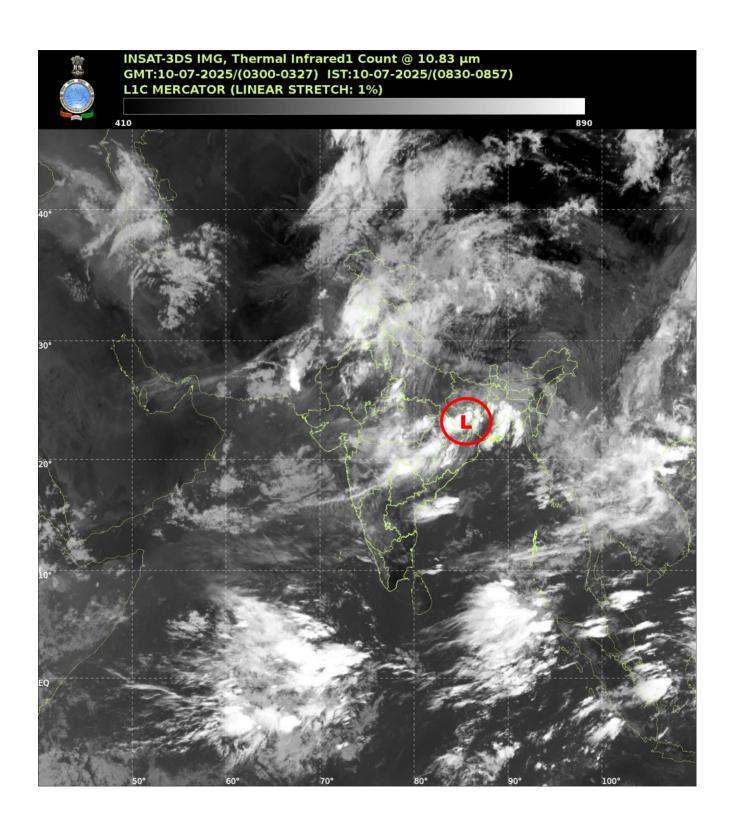

## LAND:

Yesterday's **low pressure area** over Gangetic West Bengal & adjoining Jharkhand lay over south Jharkhand & neighbourhood at 0300 UTC of today, the 10<sup>th</sup> July 2025. The associated cyclonic circulation extended upto 5.8 km above mean sea level.